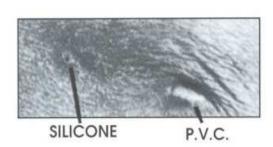

#### A comparison of wound site healing

Silicone thoracic drain tube site (left), PVC thoracic drain tube site (right), 10 days after simultaneous removal of respective drains.

Photo courtesy of Joe D. Morris, M.D., Clinical Professor of Surgery, University of Michigan, Head of Thoracic Surgery, St. Joseph Mercy Hospital, Ann Arbor, Michigan.