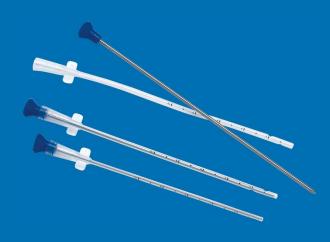

# Thora-Cath®

Silicone Chest Drainage Catheter w/ Trocar

## Designed *specifically* for the fragile neonate...

The stainless steel trocar is pointed but protected, for better control when penetrating the pleural wall and making final placement.

- -Minimizes bruising to the pleura of the lung and chest wall during insertion
- -Soft silicone material decreases irritation and resists clotting
- -Radiopaque stripe helps ensure proper placement by identification of distal hole on x-ray
- -Complete depth markings and three openings in tip of catheter for more effective drainage
- -Universal hub adapts to suction drainage systems

| Model   | Description                                                             | <b>Unit of Measure</b> | Image |
|---------|-------------------------------------------------------------------------|------------------------|-------|
| 4149609 | Thora-Cath® Silicone Chest Drainage<br>Catheter 9.6 French, with Trocar | 10/BOX                 |       |
| 4141209 | Thora-Cath® Silicone Chest Drainage<br>Catheter 12 French, with Trocar  | 10/BOX                 |       |
| 4141409 | Thora-Cath® Silicone Chest Drainage<br>Catheter 14 French, with Trocar  | 10/BOX                 |       |