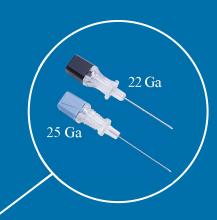

The short, bevel design with Quincke-type point spreads and displaces the dura mater.

This needle reduces overall penetration forces, yet still imparts a positive feel when penetrating the dura.

- Choice of 22 ga. or 25 ga. lumbar puncture needle with stylet
- Thin wall cannula for better flow
- Short bevel point geometry
- Integrally ground stylet

- Contoured hubs for better tactile sensitivity
- Crystal clear view hub
- Color coded stylet cap
- Marker for bevel-up orientation

#### **Myelo-Nate Needle**

| Catalog Number | Myelo-Nate Description | Qty per Box |
|----------------|------------------------|-------------|
| 4011019        | 22 ga x 1" Needle      | 30 per box  |
| 4011529        | 22 ga x 1.5" Needle    | 30 per box  |
| 4011519        | 25 ga x 1" Needle      | 30 per box  |