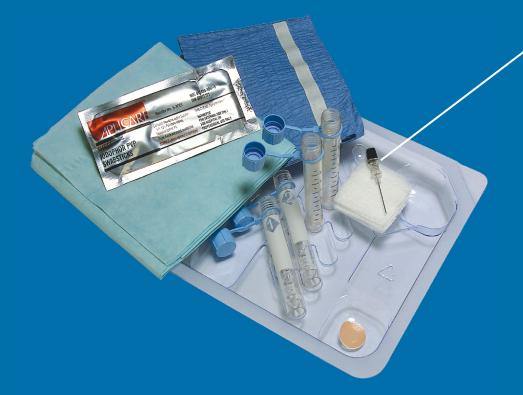

#### **Complete Kit Contains:**

One Myelo-Nate LP needle with stylet One Point Lok needle retention device Four graduated specimen vials Povidone-Iodine swabsticks Gauze pads

Towel

Fenestrated drape

Spot bandage

#### Additional Advantages:

- The complete tray provides all the necessary items for the sterile collection of CSF.
- The LP Needle is packaged separately in 1 inch or 1.5 inch lengths.
- The thin wall cannula design enhances flow of CSF.
- The crystal clear hub allows early identification of fluid flow.
- The needle has an integrally ground stylet and a marker for bevel up orientation.